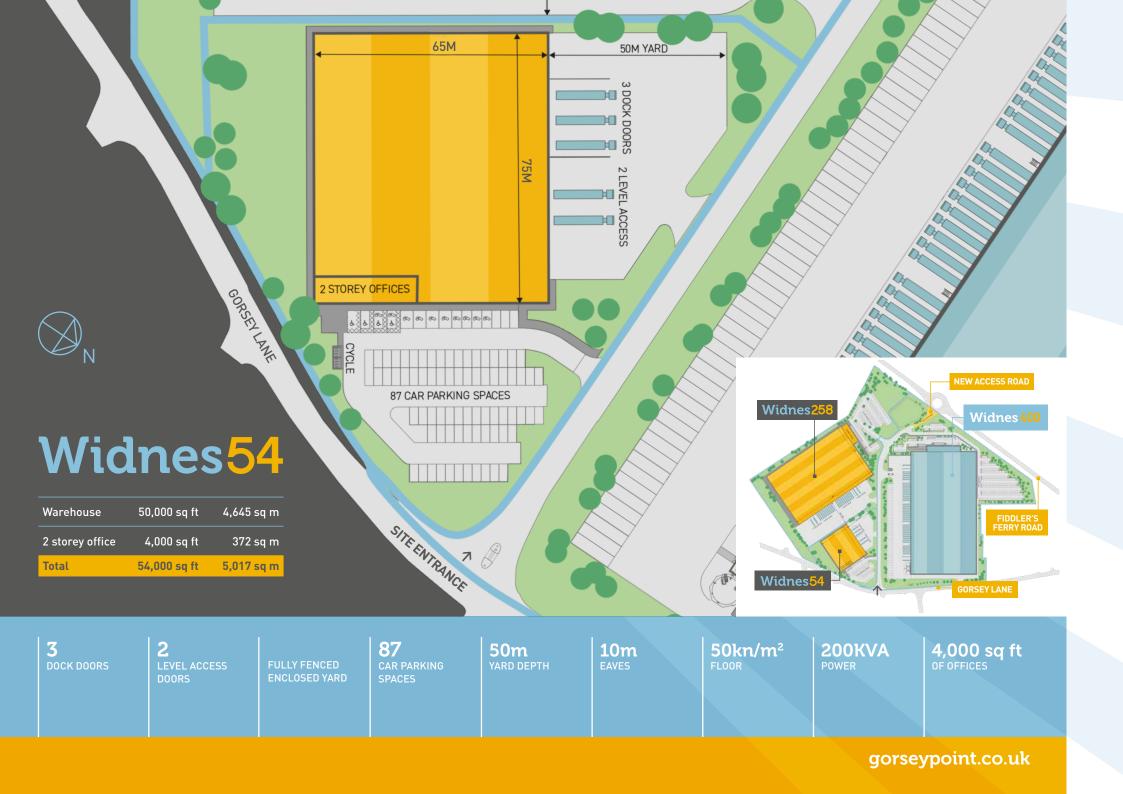

# Widnes 54

MERSEY GATEWAY | WIDNES | CHESHIRE | WA8 ORN

54,000 sq ft under construction

New roundabout consented for improved access on Fiddler's Ferry Road

Available Q4 2022

gorseypoint.co.uk

## THE SITE

Access to the building is from the east of the site via Gorsy Lane. From the west, it can be reached from Widnes Expressway via Fiddler's Ferry Road. The junction at Fiddler's Ferry Road is being upgraded by the construction of a new roundabout Widnes Town Centre is approximately one mile to the west of Gorsy Point, with more local amenities available at the recently revamped Widnes Retail Park. The newly developed Hive Retail and Leisure Park is also nearby.