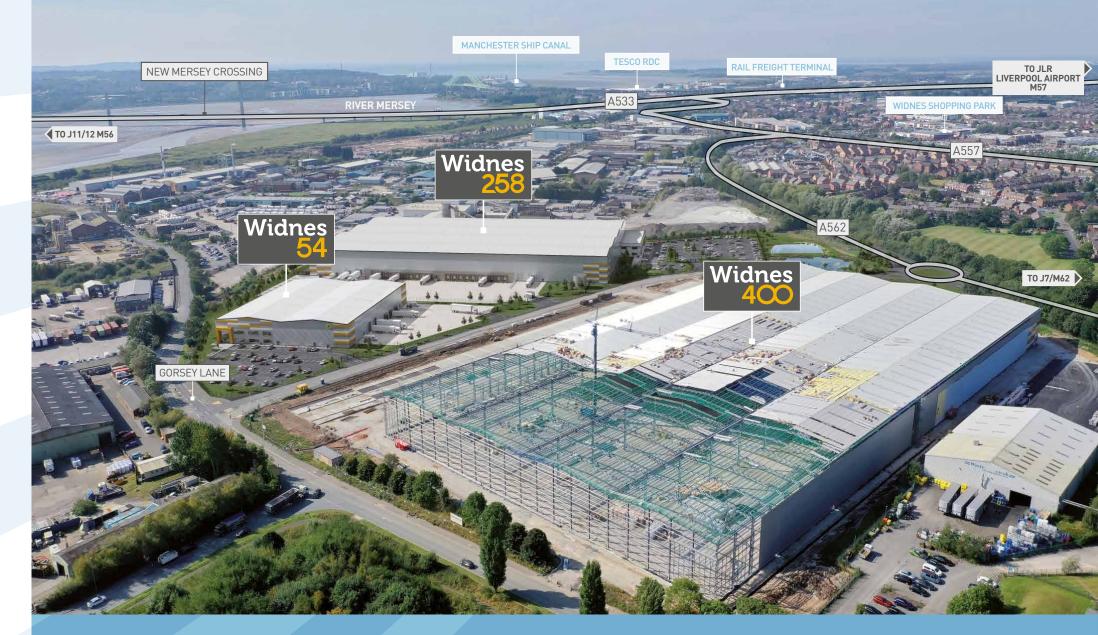

# Widnes 54

MERSEY GATEWAY | WIDNES | CHESHIRE | WA8 ORN

54,000 sq ft under construction

New roundabout consented for improved access on Fiddler's Ferry Road

Available Q4 2022

gorseypoint.co.uk