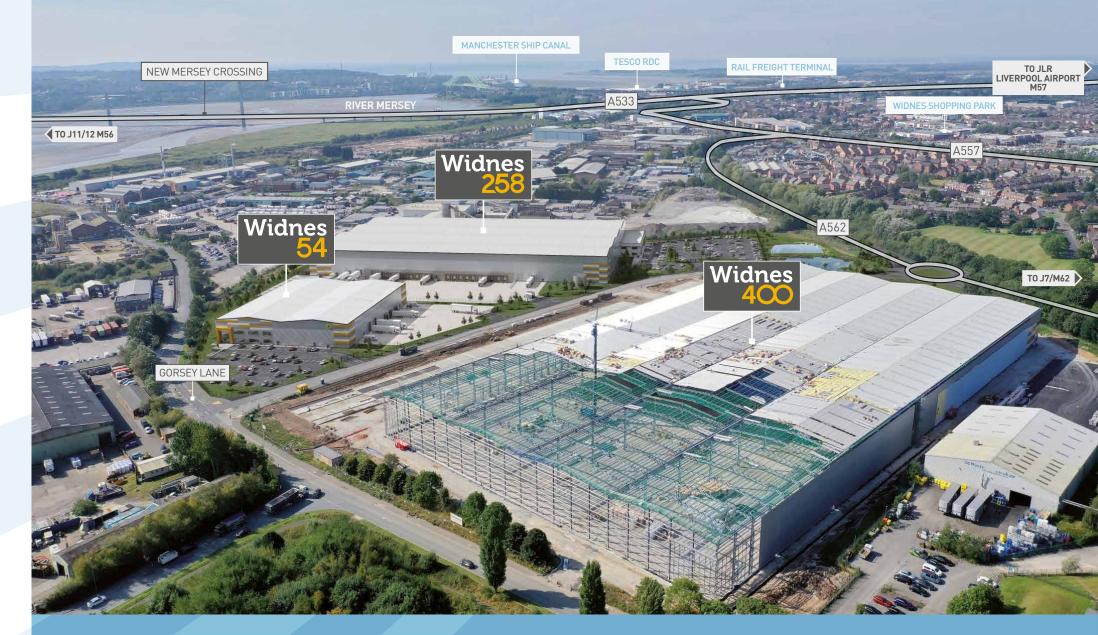

# Widnes258

257,500 sq ft under construction

New roundabout consented for improved access on Fiddler's Ferry Road Available Q4 2022

gorseypoint.co.uk