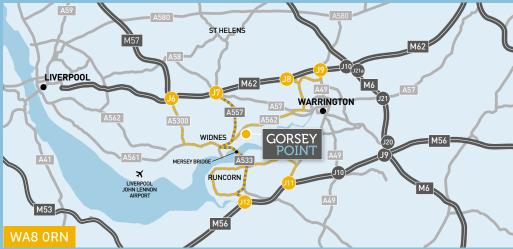

## THE SITE

Access to the building is from the east of the site via Gorsy Lane. From the west, it can be reached from Widnes Expressway via Fiddler's Ferry Road. The junction at Fiddler's Ferry Road is being upgraded by the construction of a new roundabout Widnes Town Centre is approximately one mile to the west of Gorsy Point, with more local amenities available at the recently revamped Widnes Retail Park. The newly developed Hive Retail and Leisure Park is also nearby.

### EASILY ACCESSIBLE FROM SIX MOTORWAY JUNCTIONS