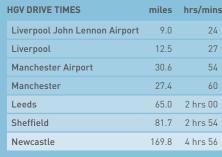

#### LOCATION

| HGV DRIVE TIMES               | miles | hrs/mins |
|-------------------------------|-------|----------|
| Liverpool John Lennon Airport | 9.0   | 24       |
| Liverpool                     | 12.5  | 27       |
| Manchester Airport            | 30.6  | 54       |
| Manchester                    | 27.4  | 60       |
| Leeds                         | 65.0  | 2 hrs 00 |
| Sheffield                     | 81.7  | 2 hrs 54 |
| Newcastle                     | 169.8 | 4 hrs 56 |