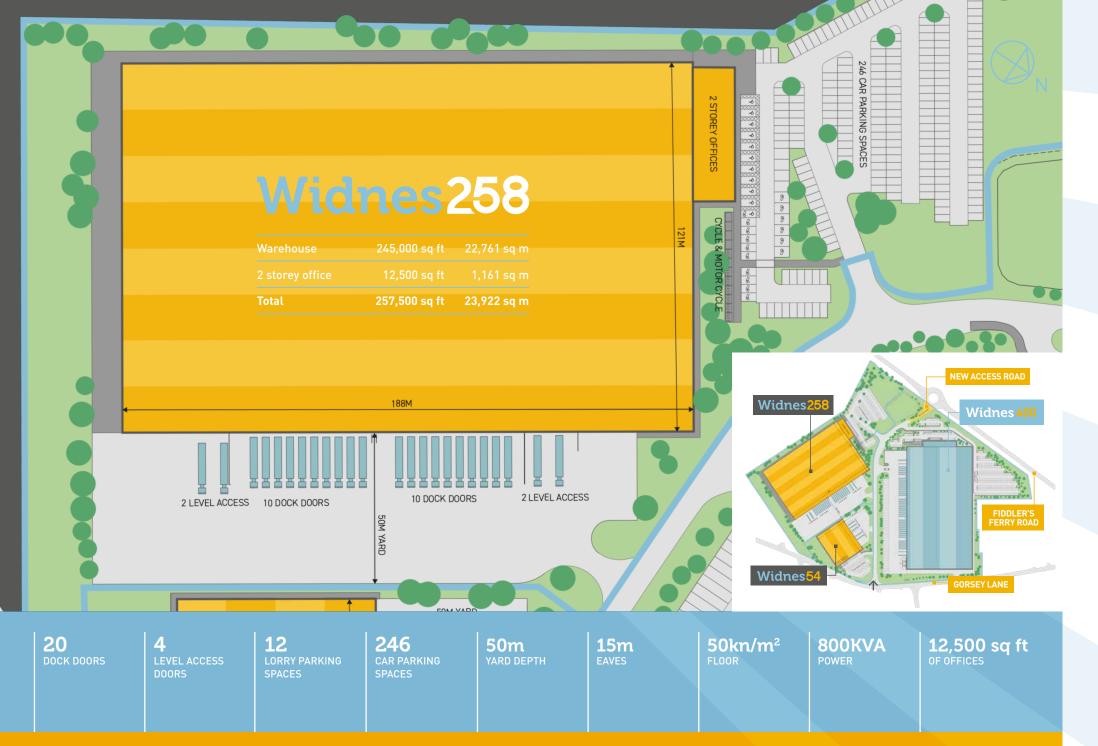

# Widnes258

257,500 sq ft under construction

New roundabout consented for improved access on Fiddler's Ferry Road Available Q4 2022

gorseypoint.co.uk